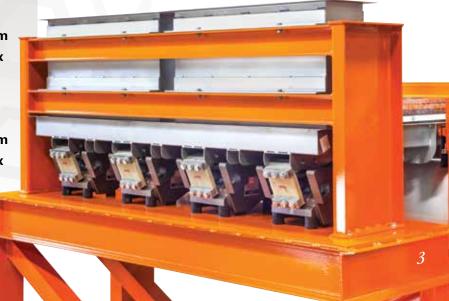

# Magnetic Separators

Eriez' Stainless Steel Separator extracts stainless steel and weakly magnetic metals from materials sized 2" or smaller. In addition to being a valuable commodity, stainless steel can escape upstream separation and cause damage to wire chopping and processing equipment. Typically, stainless steel has been recovered using expensive sensor sorting technology. Using an Eriez SS Separator, stainless can now be effectively recovered much more economically. The SS Separator is positioned as a magnetic head pulley on conveyor belts up to 60 inches wide. It produces an extremely high surface gauss easily attracting and holding work-hardened stainless steel and other weakly magnetic material. **FEATURES** · Powerful 6-inch diameter Rare Earth Magnetic Pulley · Wear Resistant Belt Variable Speed Controls Adjustable Splitter · Heavy-Duty Frame

Clean Product