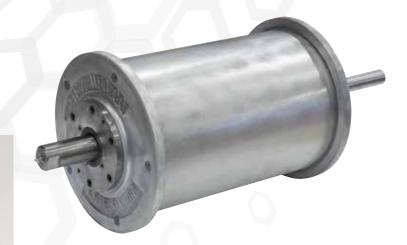

# Magnetic Separators

Eriez' Stainless Steel Separator extracts stainless steel and weakly magnetic metals from materials sized 2" or smaller. In addition to being a valuable commodity, stainless steel can escape upstream separation and cause damage to wire chopping and processing equipment. Typically, stainless steel has been recovered using expensive sensor sorting technology. Using an Eriez SS Separator, stainless can now be effectively recovered much more economically. The SS Separator is positioned as a magnetic head pulley on conveyor belts up to 60 inches wide. It produces an extremely high surface gauss easily attracting and holding work-hardened stainless steel and other weakly magnetic material. **FEATURES** · Powerful 6-inch diameter Rare Earth Magnetic Pulley · Wear Resistant Belt Variable Speed Controls Adjustable Splitter · Heavy-Duty Frame