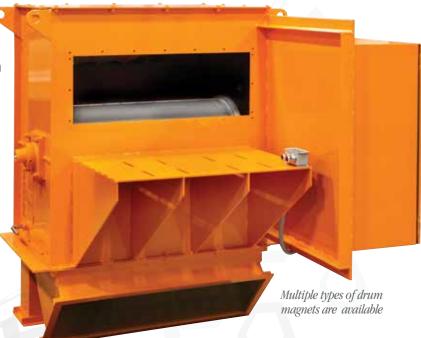

### Scalping Drum Magnet

Prior to reaching the Stainless Steel Separator, the material will pass over a less powerful magnetic drum separator to recover ferrous metal. This will debulk the material and prevent ferrous from potentially damaging the high strength stainless steel separator and/or belt.

Easy Access Inspection Panels

Adjustable Splitter

### STAINLESS STEEL SEPARATOR SYSTEM MODELS

- 20" System with:
  - 12" Diameter x 12" Wide Model 25A Drum
  - HD-66C Vibratory Feeder with 16" Wide x 30" Long SS Tray
  - 20" Wide SS Separator Conveyor
- 40" System with:
  - 12" Diameter x 24" Wide Model 25A Drum
  - HD-66C Vibratory Feeder with 36" Wide x 48" Long SS Tray
  - 40" Wide SS Separator Conveyor
- 60" System with:
  - 12" Diameter x 36" Wide Model 25A Drum
  - HD-66C Vibratory Feeder with 56" Wide x 48" Long SS Tray
  - 60" Wide SS Separator Conveyor