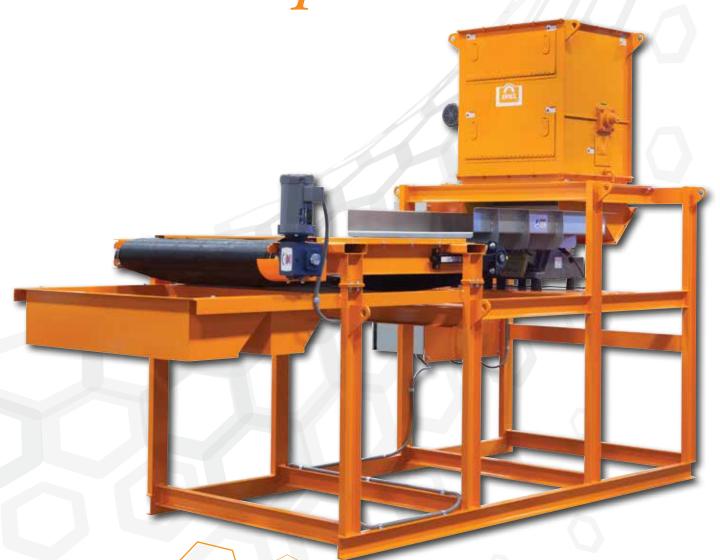

# Magnetic Separators

Eriez' Stainless Steel Separator extracts stainless steel and weakly magnetic metals from materials sized 2" or smaller. In addition to being a valuable commodity, stainless steel can escape upstream separation and cause damage to wire chopping and processing equipment. Typically, stainless steel has been recovered using expensive sensor sorting technology. Using an Eriez SS Separator, stainless can now be effectively recovered much more economically. The SS Separator is positioned as a magnetic head pulley on conveyor belts up to 60 inches wide. It produces an extremely high surface gauss easily attracting and holding work-hardened stainless steel and other weakly magnetic material. **FEATURES** · Powerful 6-inch diameter Rare Earth Magnetic Pulley · Wear Resistant Belt Variable Speed Controls Adjustable Splitter · Heavy-Duty Frame

### STAINLESS STEEL SEPARATOR SYSTEM MODELS

- 20" System with:
  - 12" Diameter x 12" Wide Model 25A Drum
  - HD-66C Vibratory Feeder with 16" Wide x 30" Long SS Tray
  - 20" Wide SS Separator Conveyor
- 40" System with:
  - 12" Diameter x 24" Wide Model 25A Drum
  - HD-66C Vibratory Feeder with 36" Wide x 48" Long SS Tray
  - 40" Wide SS Separator Conveyor
- 60" System with:
  - 12" Diameter x 36" Wide Model 25A Drum
  - HD-66C Vibratory Feeder with 56" Wide x 48" Long SS Tray
  - 60" Wide SS Separator Conveyor

## 40" Wide Stainless Steel Separator System

Eriez and Eriez Magnetics are registered trademarks of Eriez Manufacturing Co, Erie, PA

©2017 Eriez Magnetics All Rights Reserved

f in y You Tube