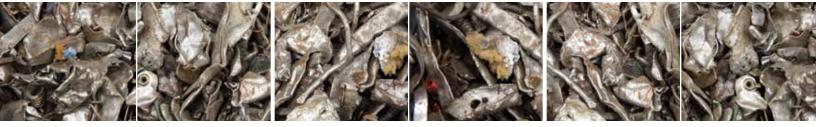

Stainless Steel Separator

ERIEZ STAINLESS STEEL SEPARATOR SYSTEM RECOVERS STAINLESS STEEL FRAGMENTS

# Magnetic Separators

Eriez' Stainless Steel Separator extracts stainless steel and weakly magnetic metals from materials sized 2" or smaller. In addition to being a valuable commodity, stainless steel can escape upstream separation and cause damage to wire chopping and processing equipment. Typically, stainless steel has been recovered using expensive sensor sorting technology. Using an Eriez SS Separator, stainless can now be effectively recovered much more economically. The SS Separator is positioned as a magnetic head pulley on conveyor belts up to 60 inches wide. It produces an extremely high surface gauss easily attracting and holding work-hardened stainless steel and other weakly magnetic material. **FEATURES** · Powerful 6-inch diameter Rare Earth Magnetic Pulley · Wear Resistant Belt Variable Speed Controls Adjustable Splitter · Heavy-Duty Frame

Clean Product