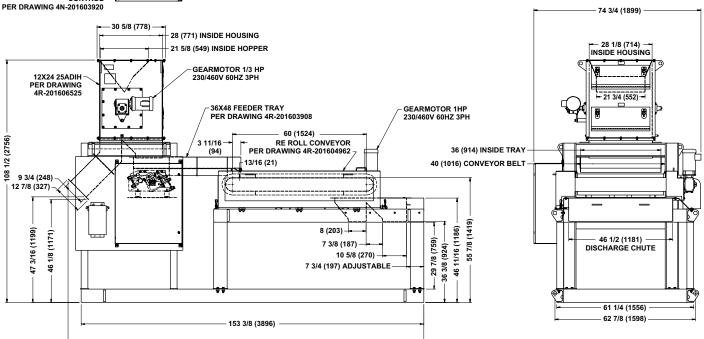

### STAINLESS STEEL SEPARATOR SYSTEM MODELS

- 20" System with:
  - 12" Diameter x 12" Wide Model 25A Drum
  - HD-66C Vibratory Feeder with 16" Wide x 30" Long SS Tray
  - 20" Wide SS Separator Conveyor
- 40" System with:
  - 12" Diameter x 24" Wide Model 25A Drum
  - HD-66C Vibratory Feeder with 36" Wide x 48" Long SS Tray
  - 40" Wide SS Separator Conveyor
- 60" System with:
  - 12" Diameter x 36" Wide Model 25A Drum
  - HD-66C Vibratory Feeder with 56" Wide x 48" Long SS Tray
  - 60" Wide SS Separator Conveyor

## 40" Wide Stainless Steel Separator System

Eriez and Eriez Magnetics are registered trademarks of Eriez Manufacturing Co, Erie, PA

©2017 Eriez Magnetics All Rights Reserved

f in y You Tube